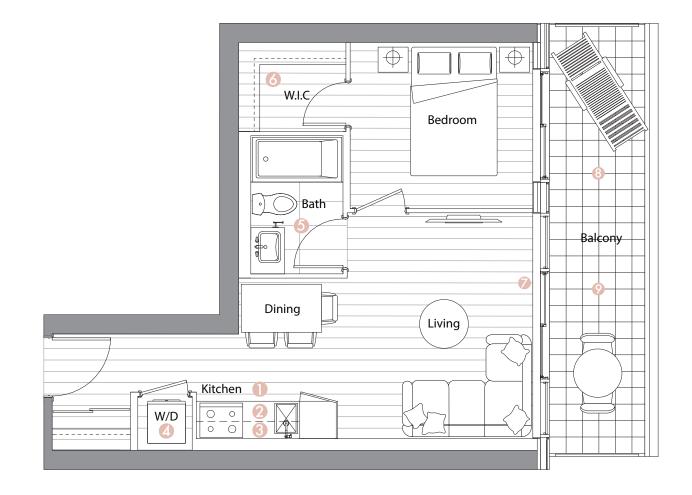

### Exterior features

- 8 Radiant Ceiling Heaters
- Composite Wood Decking

| Suite 03 •<br>One Bedroom    |                              |
|------------------------------|------------------------------|
| Enclosed Area :<br>492sq.ft. | Balcony Area :<br>116 sq.ft. |
| Total Area                   | 608 sq.ft.                   |

#### Interior features

- Miele Appliances
- Ø Kitchen Storage Organizer
- 8 Blum Kitchen Hardware
- 4 Miele Washer/Dryer
- 6 Kohler/Grohe Bathroom Plumbing Fixtures
- 6 Closet Organizer System
- 🕖 Roller Shades

- 8 Radiant Ceiling Heaters
- Ø Composite Wood Decking

| Suite 05 •<br>Two Bedroom     |                              |
|-------------------------------|------------------------------|
| Enclosed Area :<br>700 sq.ft. | Balcony Area :<br>168 sq.ft. |
| Total Area                    | 868 sq.ft.                   |