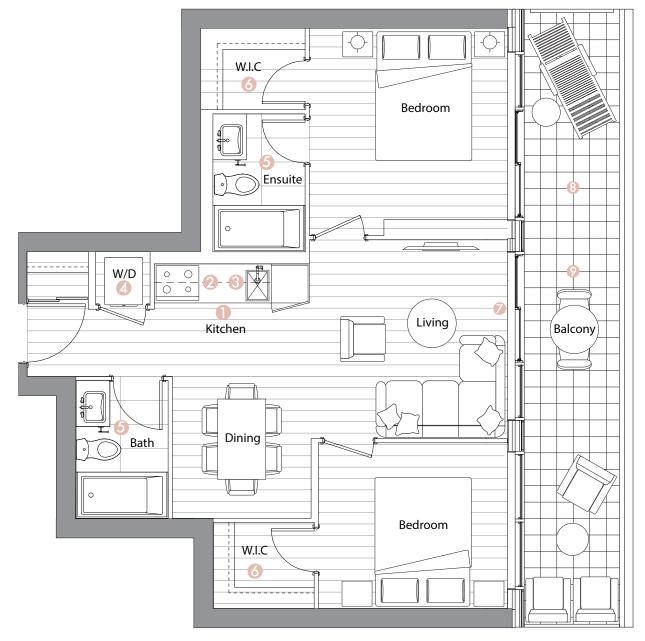

| Suite 01 •<br>Two Bedroom     |                             |
|-------------------------------|-----------------------------|
| Enclosed Area :<br>613 sq.ft. | Balcony Area :<br>72 sq.ft. |
| Total Area                    | 685 sq.ft.                  |

#### Interior features

- Miele Appliances
- Ø Kitchen Storage Organizer
- 8 Blum Kitchen Hardware
- 4 Miele Washer/Dryer
- 6 Kohler/Grohe Bathroom Plumbing Fixtures
- 6 Closet Organizer System
- 🕖 Roller Shades

- Radiant Ceiling Heaters
- Omposite Wood Decking

| Suite 02 •<br>Two Bedroom    |                              |
|------------------------------|------------------------------|
| Enclosed Area :<br>745sq.ft. | Balcony Area :<br>168 sq.ft. |
| Total Area                   | 913 sq.ft.                   |