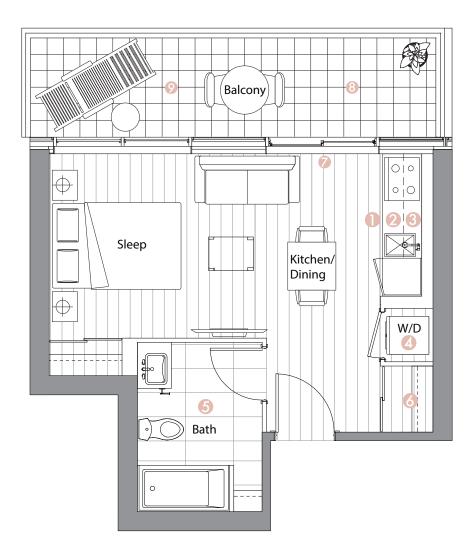

#### Interior features

- Miele Appliances
- Ø Kitchen Storage Organizer
- 8 Blum Kitchen Hardware
- 4 Miele Washer/Dryer
- 6 Kohler/Grohe Bathroom Plumbing Fixtures
- 6 Closet Organizer System
- 🕖 Roller Shades

### Exterior features

- 8 Radiant Ceiling Heaters
- Omposite Wood Decking

| Suite 12 • (6/F - 10/F)<br>Studio |                              |
|-----------------------------------|------------------------------|
| Enclosed Area :<br>380 sq.ft.     | Balcony Area :<br>110 sq.ft. |
| Total Area                        | 490 sq.ft.                   |