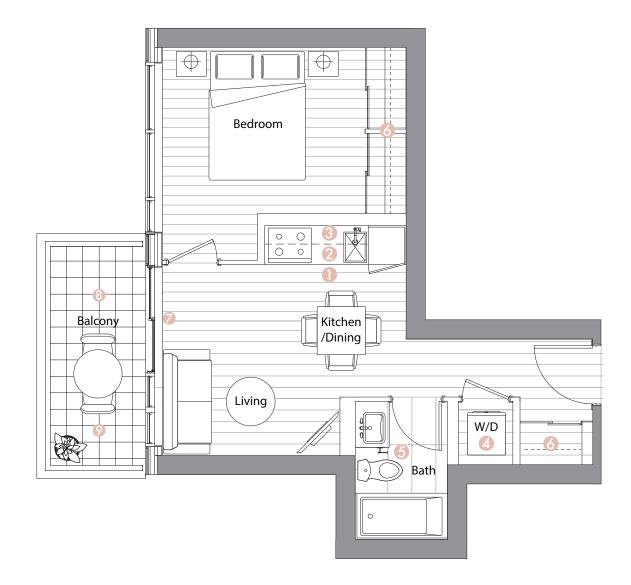

### Exterior features

- 8 Radiant Ceiling Heaters
- Composite Wood Decking

| Suite 03 •<br>One Bedroom    |                              |
|------------------------------|------------------------------|
| Enclosed Area :<br>492sq.ft. | Balcony Area :<br>116 sq.ft. |
| Total Area                   | 608 sq.ft.                   |