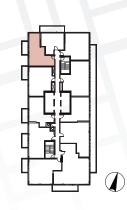

### Exterior features

- 8 Radiant Ceiling Heaters
- Composite Wood Decking

| Suite 03 •<br>One Bedroom    |                              |
|------------------------------|------------------------------|
| Enclosed Area :<br>492sq.ft. | Balcony Area :<br>116 sq.ft. |
| Total Area                   | 608 sq.ft.                   |