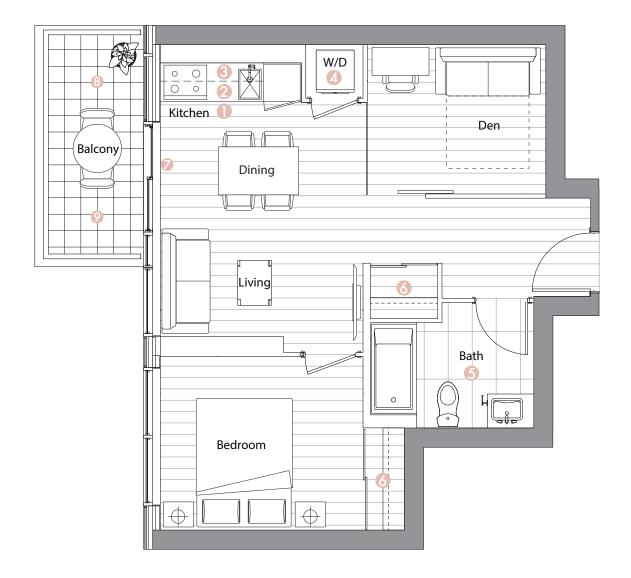

| Suite 01 •<br>Two Bedroom     |                             |
|-------------------------------|-----------------------------|
| Enclosed Area :<br>613 sq.ft. | Balcony Area :<br>72 sq.ft. |
| Total Area                    | 685 sq.ft.                  |

#### Interior features

- Miele Appliances
- Ø Kitchen Storage Organizer
- 8 Blum Kitchen Hardware
- 4 Miele Washer/Dryer
- 6 Kohler/Grohe Bathroom Plumbing Fixtures
- 6 Closet Organizer System
- 🕖 Roller Shades

- Radiant Ceiling Heaters
- Omposite Wood Decking

| Suite 02 •<br>Two Bedroom    |                              |
|------------------------------|------------------------------|
| Enclosed Area :<br>745sq.ft. | Balcony Area :<br>168 sq.ft. |
| Total Area                   | 913 sq.ft.                   |