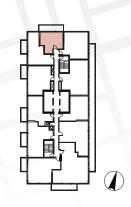

### Exterior features

- 8 Radiant Ceiling Heaters
- Omposite Wood Decking

| Suite 12 • (6/F - 10/F)<br>Studio |                              |
|-----------------------------------|------------------------------|
| Enclosed Area :<br>380 sq.ft.     | Balcony Area :<br>110 sq.ft. |
| Total Area                        | 490 sq.ft.                   |