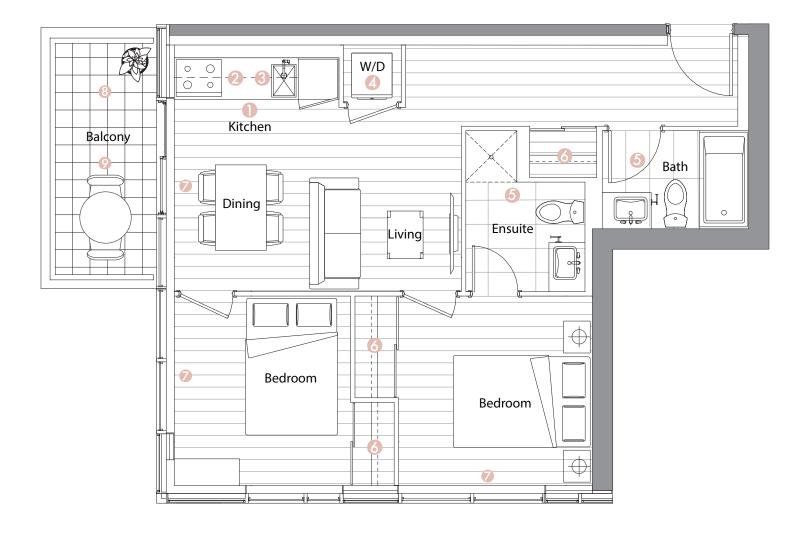

| Suite 09 •<br>One Bedroom     |                             |
|-------------------------------|-----------------------------|
| Enclosed Area :<br>470 sq.ft. | Balcony Area :<br>60 sq.ft. |
| Total Area                    | 530 sq.ft.                  |

### Interior features

- Miele Appliances
- Ø Kitchen Storage Organizer
- 8 Blum Kitchen Hardware
- 4 Miele Washer/Dryer
- 6 Kohler/Grohe Bathroom Plumbing Fixtures
- 6 Closet Organizer System
- 🕖 Roller Shades

### Exterior features

- 8 Radiant Ceiling Heaters
- Ø Composite Wood Decking

| Suite 10 • (6/F - 20/F)<br>One Bedroom + Den |                             |
|----------------------------------------------|-----------------------------|
| Enclosed Area :<br>600 sq.ft.                | Balcony Area :<br>60 sq.ft. |
| Total Area                                   | 660 sq.ft.                  |