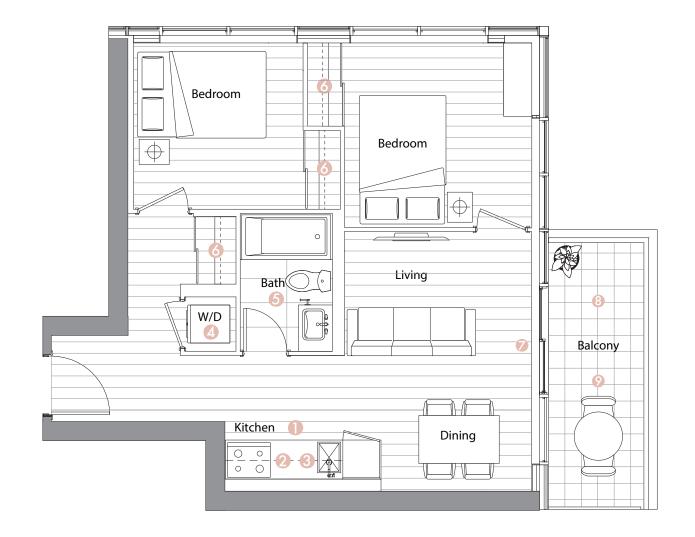

### Exterior features

- 8 Radiant Ceiling Heaters
- Composite Wood Decking

| Suite 03 •<br>One Bedroom    |                              |
|------------------------------|------------------------------|
| Enclosed Area :<br>492sq.ft. | Balcony Area :<br>116 sq.ft. |
| Total Area                   | 608 sq.ft.                   |

#### Interior features

- Miele Appliances
- Ø Kitchen Storage Organizer
- 8 Blum Kitchen Hardware
- 4 Miele Washer/Dryer
- 6 Kohler/Grohe Bathroom Plumbing Fixtures
- 6 Closet Organizer System
- 🕖 Roller Shades

- 8 Radiant Ceiling Heaters
- Ø Composite Wood Decking

| Suite 05 •<br>Two Bedroom     |                              |
|-------------------------------|------------------------------|
| Enclosed Area :<br>700 sq.ft. | Balcony Area :<br>168 sq.ft. |
| Total Area                    | 868 sq.ft.                   |