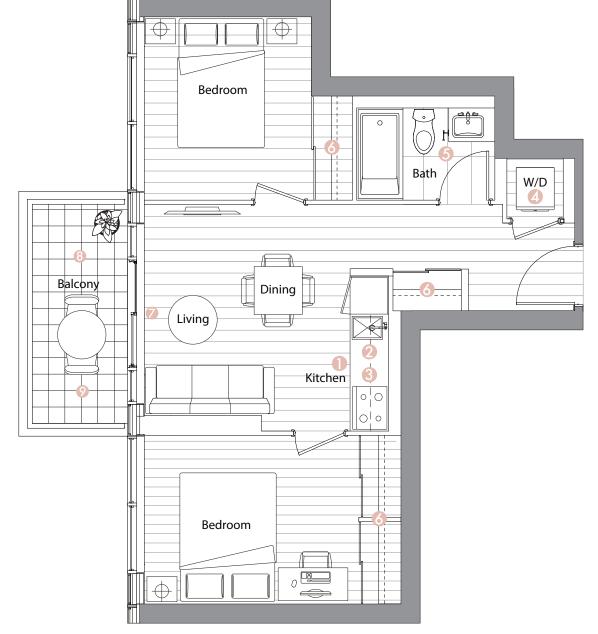

- Radiant Ceiling Heaters
- Omposite Wood Decking

| Suite 02 •<br>Two Bedroom    |                              |
|------------------------------|------------------------------|
| Enclosed Area :<br>745sq.ft. | Balcony Area :<br>168 sq.ft. |
| Total Area                   | 913 sq.ft.                   |