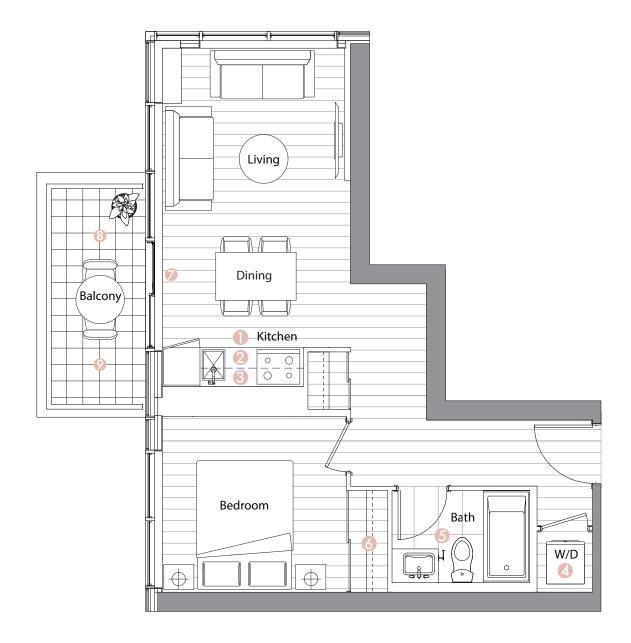

### Interior features

- Miele Appliances
- Ø Kitchen Storage Organizer
- 8 Blum Kitchen Hardware
- 4 Miele Washer/Dryer
- 6 Kohler/Grohe Bathroom Plumbing Fixtures
- 6 Closet Organizer System
- 🕖 Roller Shades

### Exterior features

- 8 Radiant Ceiling Heaters
- Composite Wood Decking

| Suite 03 •<br>One Bedroom    |                              |
|------------------------------|------------------------------|
| Enclosed Area :<br>492sq.ft. | Balcony Area :<br>116 sq.ft. |
| Total Area                   | 608 sq.ft.                   |