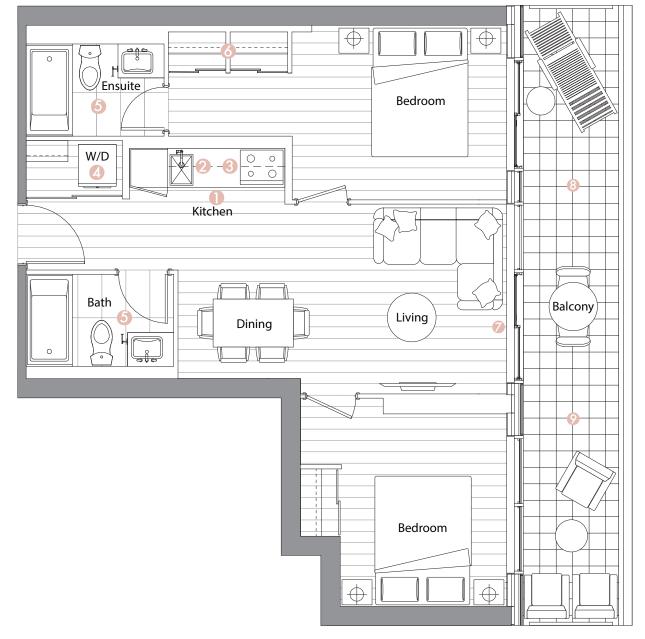

#### Interior features

- Miele Appliances
- Ø Kitchen Storage Organizer
- 8 Blum Kitchen Hardware
- 4 Miele Washer/Dryer
- 6 Kohler/Grohe Bathroom Plumbing Fixtures
- 6 Closet Organizer System
- 🕖 Roller Shades

- Radiant Ceiling Heaters
- Omposite Wood Decking

| Suite 02 •<br>Two Bedroom    |                              |
|------------------------------|------------------------------|
| Enclosed Area :<br>745sq.ft. | Balcony Area :<br>168 sq.ft. |
| Total Area                   | 913 sq.ft.                   |