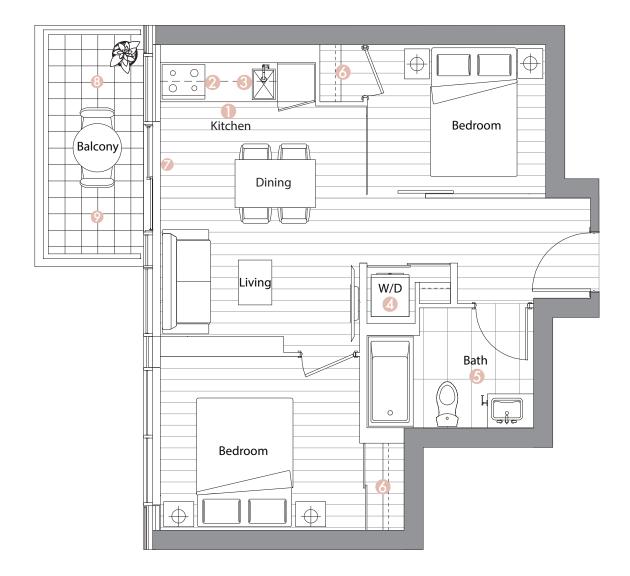

- Radiant Ceiling Heaters
- Omposite Wood Decking

| Suite 02 •<br>Two Bedroom    |                              |
|------------------------------|------------------------------|
| Enclosed Area :<br>745sq.ft. | Balcony Area :<br>168 sq.ft. |
| Total Area                   | 913 sq.ft.                   |

### Interior features

- Miele Appliances
- Ø Kitchen Storage Organizer
- 8 Blum Kitchen Hardware
- 4 Miele Washer/Dryer
- 6 Kohler/Grohe Bathroom Plumbing Fixtures
- 6 Closet Organizer System
- 🕖 Roller Shades

### Exterior features

- 8 Radiant Ceiling Heaters
- Composite Wood Decking

| Suite 03 •<br>One Bedroom    |                              |
|------------------------------|------------------------------|
| Enclosed Area :<br>492sq.ft. | Balcony Area :<br>116 sq.ft. |
| Total Area                   | 608 sq.ft.                   |