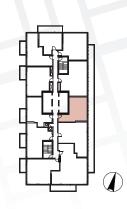

### Exterior features

- 8 Radiant Ceiling Heaters
- Composite Wood Decking

| Suite 03 •<br>One Bedroom    |                              |
|------------------------------|------------------------------|
| Enclosed Area :<br>492sq.ft. | Balcony Area :<br>116 sq.ft. |
| Total Area                   | 608 sq.ft.                   |