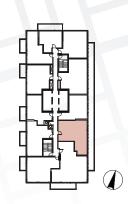

- Radiant Ceiling Heaters
- Omposite Wood Decking

| Suite 02 •<br>Two Bedroom    |                              |
|------------------------------|------------------------------|
| Enclosed Area :<br>745sq.ft. | Balcony Area :<br>168 sq.ft. |
| Total Area                   | 913 sq.ft.                   |