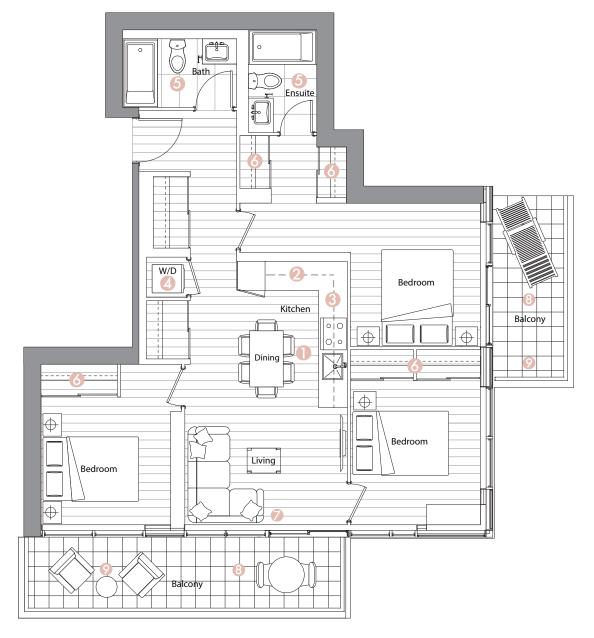

| Suite 01 •<br>Two Bedroom     |                             |
|-------------------------------|-----------------------------|
| Enclosed Area :<br>613 sq.ft. | Balcony Area :<br>72 sq.ft. |
| Total Area                    | 685 sq.ft.                  |

#### Interior features

- Miele Appliances
- Ø Kitchen Storage Organizer
- 8 Blum Kitchen Hardware
- 4 Miele Washer/Dryer
- 6 Kohler/Grohe Bathroom Plumbing Fixtures
- 6 Closet Organizer System
- 🕖 Roller Shades

- Radiant Ceiling Heaters
- Omposite Wood Decking

| Suite 02 •<br>Two Bedroom    |                              |
|------------------------------|------------------------------|
| Enclosed Area :<br>745sq.ft. | Balcony Area :<br>168 sq.ft. |
| Total Area                   | 913 sq.ft.                   |